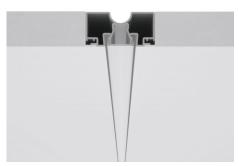

## Fylo+ Out Recessed

Lines | Modular 65037

Single emission lines for outdoor application.

The device body is made of aluminium, processed by means of coating, the total weight is of 1.94 kg.

and can be wall lights or ceiling-mounted with an outer casing, code 65035(for concrete or masonry).