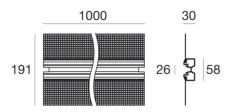

## Fylo+ Out Recessed

Fylo+ Out Recessed | Lines | Accessories **65037** 

| 1000       | Diffuser                                 | <b>Code</b><br>62757 |
|------------|------------------------------------------|----------------------|
| 10 2000 22 | Diffuser                                 | <b>Code</b> 62758    |
| 2 30       | Closing cap                              | <b>Code</b><br>65026 |
|            | Outer casing<br>L=1000mm, H=63mm, D=32mm | <b>Code</b><br>65035 |