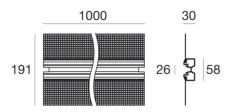

## Fylo+ Out Recessed

Fylo+ Out Recessed | Lines | Accessories **65036** 

| 1000 22 | Diffuser                                 | <b>Code</b> 62757    |
|---------|------------------------------------------|----------------------|
| 2000 22 | Diffuser                                 | <b>Code</b><br>62758 |
| 2 30    | Closing cap                              | <b>Code</b> 65026    |
|         | Outer casing<br>L=1000mm, H=63mm, D=32mm | <b>Code</b><br>65035 |