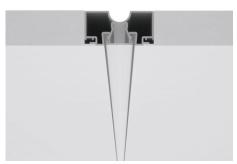

## Fylo+ Out Recessed

Lines | Modular 65036

Single emission lines for outdoor application.

The device body is made of aluminium, processed by means of coating. the total weight is of 0.97 kg.

and can be wall lights or ceiling-mounted with an outer casing, code 65035(for concrete or masonry).