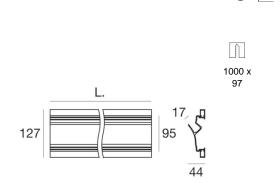

### Fylo+ Recessed

Lines | Modular 65027 0

Single emission lines for indoor application.

The device body is made of aluminium, processed by means of coating. the total weight is of 1.06 kg.

and can be wall lights or ceiling-mounted, with a 1000 x 1000 mm hole (in plasterboard).