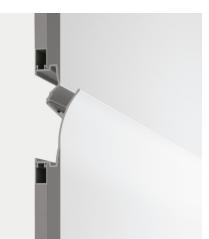

### Fylo+ Recessed

Lines | Modular 65027 0

Single emission lines for indoor application.

The device body is made of aluminium, processed by means of coating. the total weight is of 1.06 kg.

and can be wall lights or ceiling-mounted, with a 1000 x 1000 mm hole (in plasterboard).