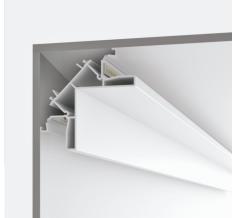

## Fylo+ Surface

Lines | Modular 65025

Double emission lines for indoor application.

The device body is made of aluminium, processed by means of coating. the total weight is of 3.4 kg.

and can be wall lights or ceiling-mounted.