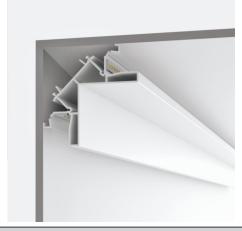

## Fylo+ Surface

Lines | Modular 65025

Double emission lines for indoor application.

The device body is made of aluminium, processed by means of coating. the total weight is of 3.4 kg.

and can be wall lights or ceiling-mounted.