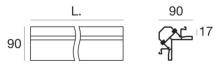

| No                       |  |
| Induzione                                      | No                       |  |
| Emergency mode                                 | No                       |  |
| Motion sensor                                  | No                       |  |
| Directional                                    | No                       |  |
| Tilting                                        | No                       |  |
| Walk-over                                      | No                       |  |
| Drive-over                                     | No                       |  |
| Cable included                                 | No                       |  |
| Posin notting                                  | No                       |  |



| Finishing casing |           |  |
|------------------|-----------|--|
| Material         | Aluminium |  |
| Processing       | Coating   |  |

## Fylo+ Surface



Lines | Modular 65024

Double emission lines for indoor application.

The device body is made of aluminium, processed by means of coating. the total weight is of 1.7 kg.

and can be wall lights or ceiling-mounted.

## Components

| Components                                     |                                                        |                      |
|------------------------------------------------|--------------------------------------------------------|----------------------|
| 500 6<br>16 (Constitution Constitution )       | Inflex - LED Strip   topLED 14 W 24 V   Modular Master | <b>Code</b><br>65050 |
| 500 6<br