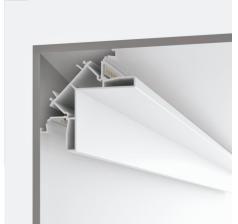

## Fylo+ Surface

Lines | Modular 65024

Double emission lines for indoor application.

The device body is made of aluminium, processed by means of coating. the total weight is of 1.7 kg.

and can be wall lights or ceiling-mounted.

| Finishing casing |           |  |
|------------------|-----------|--|
| Material         | Aluminium |  |
| Processing       | Coating   |  |