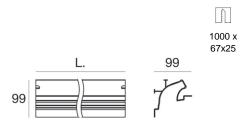

## Fylo+ Recessed

Lines | Modular 65012

Single emission lines for indoor application.

The device body is made of aluminium, processed by means of coating. the total weight is of 1,51 kg.

and can be wall lights or ceiling-mounted, with a 1000 x 1000 mm hole (in plasterboard).