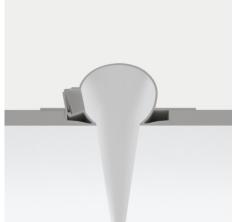

### Lines | Modular 65009

Single emission lines for indoor application.

The device body is made of aluminium, processed by means of coating. the total weight is of 1.22 kg.

and can be ceiling-mounted, with a 1000 x 1000 mm hole (in plasterboard).