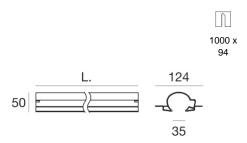

### Lines | Modular 65009

Single emission lines for indoor application.

The device body is made of aluminium, processed by means of coating. the total weight is of 1.22 kg.

and can be ceiling-mounted, with a 1000 x 1000 mm hole (in plasterboard).