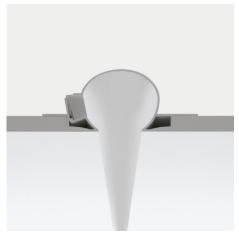

### Lines | Modular 65009

Single emission lines for indoor application.

The device body is made of aluminium, processed by means of coating. the total weight is of 1.22 kg.

and can be ceiling-mounted, with a 1000 x 1000 mm hole (in plasterboard).