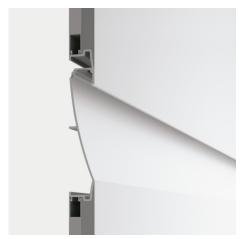

## Fylo+ Recessed

Lines | Modular 65007

Single emission lines for indoor application.

The device body is made of aluminium, processed by means of coating. the total weight is of 2,76 kg.

and can be wall lights or ceiling-mounted, with a 2000 x 2000 mm hole (in plasterboard).