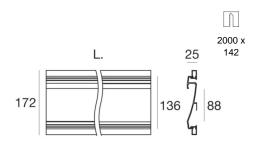

## Fylo+ Recessed

Lines | Modular 65007

Single emission lines for indoor application.

The device body is made of aluminium, processed by means of coating. the total weight is of 2,76 kg.

and can be wall lights or ceiling-mounted, with a 2000 x 2000 mm hole (in plasterboard).