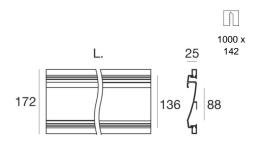

## Fylo+ Recessed

Lines | Modular 65006

Single emission lines for indoor application.

The device body is made of aluminium, processed by means of coating. the total weight is of 1,38 kg.

and can be wall lights or ceiling-mounted, with a 1000 x 1000 mm hole (in plasterboard).