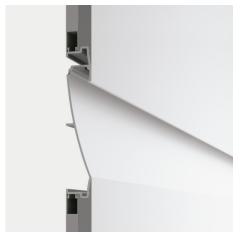

## Fylo+ Recessed

Lines | Modular 65006

Single emission lines for indoor application.

The device body is made of aluminium, processed by means of coating. the total weight is of 1,38 kg.

and can be wall lights or ceiling-mounted, with a 1000 x 1000 mm hole (in plasterboard).