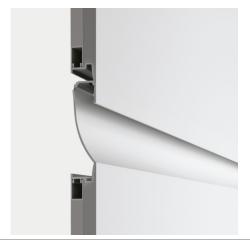

## Fylo+ Recessed

Lines | Modular 65004

Single emission lines for indoor application.

The device body is made of aluminium, processed by means of coating. the total weight is of 2,24 kg.

and can be wall lights or ceiling-mounted, with a 2000 x 2000 mm hole (in plasterboard).