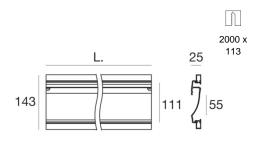

## Fylo+ Recessed

Lines | Modular 65004

Single emission lines for indoor application.

The device body is made of aluminium, processed by means of coating. the total weight is of 2,24 kg.

and can be wall lights or ceiling-mounted, with a 2000 x 2000 mm hole (in plasterboard).