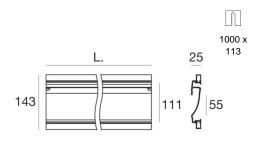

## Fylo+ Recessed

Lines | Modular 65003

Single emission lines for indoor application.

The device body is made of aluminium, processed by means of coating. the total weight is of 1,12 kg.

and can be wall lights or ceiling-mounted, with a 1000 x 1000 mm hole (in plasterboard).

### Fylo+ Recessed | Lines | Accessories **65003**