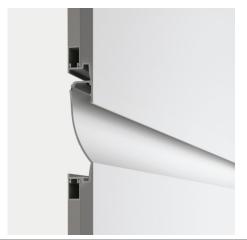

## Fylo+ Recessed

Lines | Modular 65003

Single emission lines for indoor application.

The device body is made of aluminium, processed by means of coating. the total weight is of 1,12 kg.

and can be wall lights or ceiling-mounted, with a 1000 x 1000 mm hole (in plasterboard).