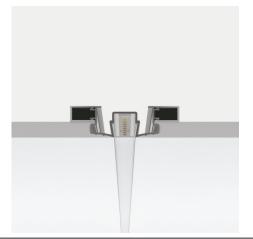

### Lines | Modular **65001**

Single emission lines for indoor application.

The device body is made of aluminium, processed by means of coating. the total weight is of 1,4 kg.

and can be wall lights or ceiling-mounted, with a 2000 x 57 mm hole (in plasterboard).