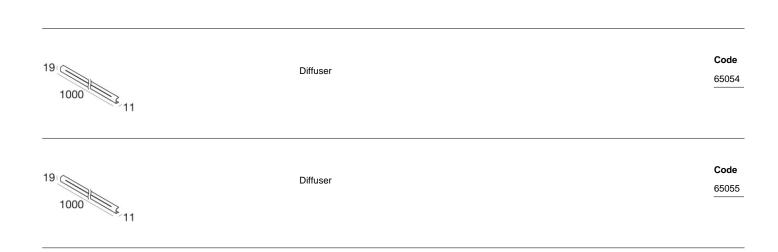

n.

The device body is made of aluminium, processed by means of coating. the total weight is of 1,4 kg.

and can be wall lights or ceiling-mounted, with a 2000 x 57 mm hole (in plasterboard).

#### Components

| 500 6<br>16 ********************************** | Inflex - LED Strip   topLED 14 W 24 V   Modular Slave  | <b>Code</b> 65052    |
|------------------------------------------------|--------------------------------------------------------|----------------------|
| 500 6<br>16 ********************************** | Inflex - LED Strip   topLED 14 W 24 V   Modular Master | <b>Code</b><br>65050 |
| 500 6<br>16 ********************************** | Inflex - LED Strip   topLED 70 W 24 V   Modular Slave  | <b>Code</b><br>65051 |

# Fylo+ Direct



Fylo+ Direct | Lines | Accessories **65001**