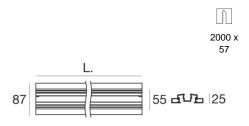

### Lines | Modular **65001**

Single emission lines for indoor application.

The device body is made of aluminium, processed by means of coating. the total weight is of 1,4 kg.

and can be wall lights or ceiling-mounted, with a 2000 x 57 mm hole (in plasterboard).