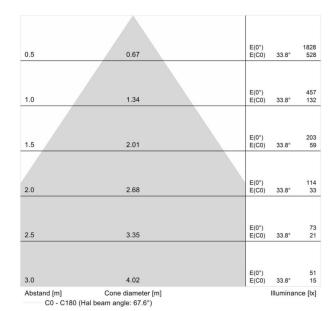

The device features protection class II and can be ceiling-mounted.

| Illuminotechnical Features |         |
|----------------------------|---------|
| Light Output Ratio (LOR)   | 64 %    |
| Luminous flux (source)     | 760 lm  |
| Luminaire luminous flux    | 491 lm  |
| Consumption                | 9 W     |
| Luminaire efficacy         | 54 lm/W |
| Colour temperature         | 3000 K  |
| Colour rendering index     | 80 Ra   |