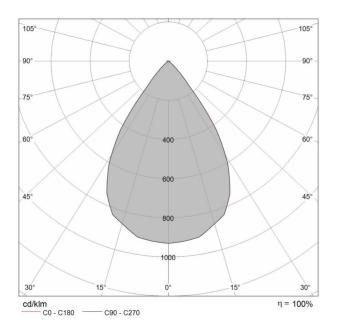

The device features protection class II and can be ceiling-mounted.

| Illuminotechnical Features |         |
|----------------------------|---------|
| Light Output Ratio (LOR)   | 64 %    |
| Luminous flux (source)     | 760 lm  |
| Luminaire luminous flux    | 491 lm  |
| Consumption                | 9 W     |
| Luminaire efficacy         | 54 lm/W |
| Colour temperature         | 3000 K  |
| Colour rendering index     | 80 Ra   |