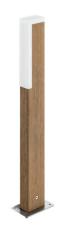

## Bollard & Pole | 220-240 V | stripLED 5 W 24 V | CRI 80 **64130W00**

Single emission bollard & pole for outdoor application. The warm white LED light source with a diffused light distribution is composed of 24 stripled LEDs with CCT of 3000 K and a CRI 80; the source luminous flux is 320 lm, with a 64.0 lm/W nominal luminous efficacy.

The device body is made of wood and features a teak finish; the diffuser is made of pmma. The ingress protection degree is IP65; the total weight is of 1.6620 kg. The power supply driver is included in the delivery.