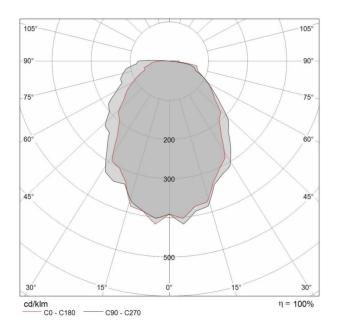

The total absorbed power is 5 W.

The device features protection class II and can be floor-mounted.

| Illuminotechnical Features |         |
|----------------------------|---------|
| Light Output Ratio (LOR)   | 28 %    |
| Luminous flux (source)     | 320 lm  |
| Luminaire luminous flux    | 90 lm   |
| Consumption                | 5 W     |
| Luminaire efficacy         | 18 lm/W |
| Colour temperature         | 3000 K  |
| Colour rendering index     | 80 Ra   |

| UGR               |          |
|-------------------|----------|
| X=4H   Y=8H       | S=0.25H  |
| Reflection factor | 70/50/20 |
| UGR transversal   | < 19     |
| UGR axial         | < 19     |