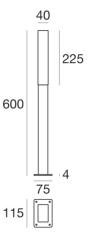

The device body is made of wood and features a teak finish; the diffuser is made of pmma. The ingress protection degree is IP65; the total weight is of 1.6620 kg. The power supply driver is included in the delivery.