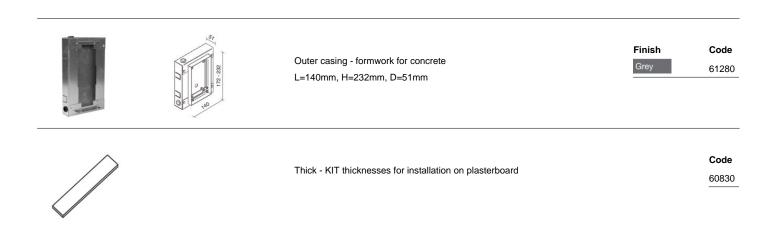

The total absorbed power is 2,0 W.

The device features protection class III and can be wall lights, wall lights, ceiling or ceiling-mounted, with a 200 x 200 mm hole (in plasterboard) with an outer casing, code 61280(for concrete or masonry).