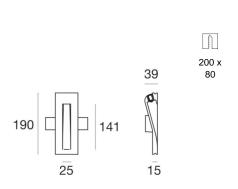

#### Wall Lights | 1 x powerLED 2,0 W 350 mA | CRI 80 60930W07

Single emission wall lights for indoor application. The warm white LED light source with a diffused light distribution is composed of 1 topled LEDs with CCT of 3000 K and a CRI 80; the source luminous flux is 130 lm, with a 65.0 lm/W nominal luminous efficacy.

The device body is made of plaster and features a white finish; the diffuser is made of pmma. The ingress protection degree is IP20; the total weight is of 0.373 kg. The power supply driver is not provided and is to be ordered separately.

The total absorbed power is 2,0 W.

The device features protection class III and can be wall lights, wall lights, ceiling or ceiling-mounted, with a 200 x 200 mm hole (in plasterboard) with an outer casing, code 61280(for concrete or masonry).

| Illuminotechnical Features |        |  |
|----------------------------|--------|--|
| Luminous flux (source)     | 130 lm |  |
| Colour temperature         | 3000 K |  |
| Colour rendering index     | 80 Ra  |  |