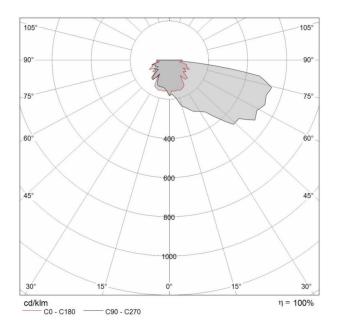

The device features protection class III and can be wall lights-mounted, with a 200 x 140 mm hole (in plasterboard) with an outer casing, code 60838(for concrete or masonry).

| Illuminotechnical Features |          |
|----------------------------|----------|
| Light Output Ratio (LOR)   | 32 %     |
| Luminous flux (source)     | 140 lm   |
| Luminaire luminous flux    | 45.03 lm |
| Consumption                | 1,0 W    |
| Luminaire efficacy         | 45 lm/W  |
| Colour temperature         | 3000 K   |
| Colour rendering index     | 80 Ra    |
| _                          |          |

| UGR               |          |
|-------------------|----------|
| X=4H   Y=8H       | S=0.25H  |
| Reflection factor | 70/50/20 |
| UGR transversal   | < 16     |
| UGR axial         | > 25     |