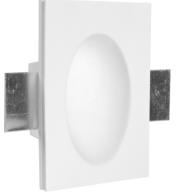

## Wall Lights | 1 x powerLED 1,0 W 350 mA | CRI 80 **60815W00**

Single emission wall lights for indoor application. The warm white LED light source with a diffused light distribution is composed of 1 topled LEDs with CCT of 3000 K and a CRI 80; the source luminous flux is 140 lm, with a 140.0 lm/W nominal luminous efficacy and an operating lifetime (L80) of 80000 hours.

The device body is made of plaster and features a white finish. The ingress protection degree is IP40; The power supply driver is not provided and is to be ordered separately.

The total absorbed power is 1,0 W.

The device features protection class III and can be wall lights-mounted, with a 200 x 140 mm hole (in plasterboard) with an outer casing, code 60838(for concrete or masonry).

| Illuminotechnical Features |          |
|----------------------------|----------|
| Light Output Ratio (LOR)   | 32 %     |
| Luminous flux (source)     | 140 lm   |
| Luminaire luminous flux    | 45.03 lm |
| Consumption                | 1,0 W    |
| Luminaire efficacy         | 45 lm/W  |
| Colour temperature         | 3000 K   |
| Colour rendering index     | 80 Ra    |
| _                          |          |