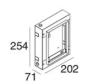

## Gypsum\_WR2

Gypsum\_WR2 | Wall Lights | Accessories 60815W00

Outer casing - formwork for concrete / cement  $L{=}202mm,\,H{=}254mm,\,D{=}71mm$ 

Finish Grey **Code** 60838

Thick - KIT thicknesses for installation on plasterboard