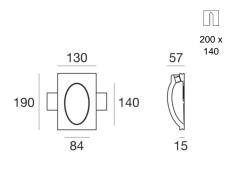

The device features protection class III and can be wall lights-mounted, with a 200 x 140 mm hole (in plasterboard) with an outer casing, code 60838(for concrete or masonry).

| Illuminotechnical Features |          |
|----------------------------|----------|
| Light Output Ratio (LOR)   | 32 %     |
| Luminous flux (source)     | 140 lm   |
| Luminaire luminous flux    | 45.03 lm |
| Consumption                | 1,0 W    |
| Luminaire efficacy         | 45 lm/W  |
| Colour temperature         | 3000 K   |
| Colour rendering index     | 80 Ra    |
| _                          |          |