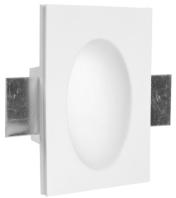

## Wall Lights | 1 x powerLED 1,0 W 350 mA | CRI 80 **60815W00**

Single emission wall lights for indoor application. The warm white LED light source with a diffused light distribution is composed of 1 topled LEDs with CCT of 3000 K and a CRI 80; the source luminous flux is 140 lm, with a 140.0 lm/W nominal luminous efficacy and an operating lifetime (L80) of 80000 hours.

The device body is made of plaster and features a white finish. The ingress protection degree is IP40; The power supply driver is not provided and is to be ordered separately.

The total absorbed power is 1,0 W.

The device features protection class III and can be wall lights-mounted, with a 200 x 140 mm hole (in plasterboard) with an outer casing, code 60838(for concrete or masonry).

| Illuminotechnical Features |          |
|----------------------------|----------|
| Light Output Ratio (LOR)   | 32 %     |
| Luminous flux (source)     | 140 lm   |
| Luminaire luminous flux    | 45.03 lm |
| Consumption                | 1,0 W    |
| Luminaire efficacy         | 45 lm/W  |
| Colour temperature         | 3000 K   |
| Colour rendering index     | 80 Ra    |
| _                          |          |