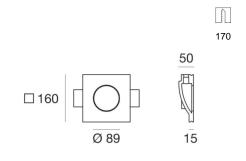

The total absorbed power is 1,0 W.

The device features protection class III and can be wall lights-mounted, with a 170 x 170 mm hole (in plasterboard) with an outer casing, code 60837(for concrete or masonry).