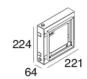

## Gypsum\_WR1

Gypsum\_WR1 | Wall Lights | Accessories 60813W00

Outer casing - formwork for concrete / cement  $L = 221 mm, \ H = 224 mm, \ D = 64 mm$ 

Finish Grey **Code** 60837

Thick - KIT thicknesses for installation on plasterboard