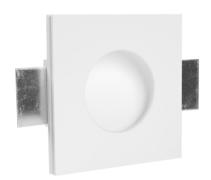

## Wall Lights | 1 x powerLED 1,0 W 350 mA | CRI 80 **60813W00**

Single emission wall lights for indoor application. The warm white LED light source with a diffused light distribution is composed of 1 topled LEDs with CCT of 3000 K and a CRI 80; the source luminous flux is 140 lm, with a 140.0 lm/W nominal luminous efficacy and an operating lifetime (L80) of 80000 hours.

The device body is made of plaster and features a white finish. The ingress protection degree is IP40; the total weight is of 0.7904 kg. The power supply driver is not provided and is to be ordered separately.

The total absorbed power is 1,0 W.

The device features protection class III and can be wall lights-mounted, with a 170 x 170 mm hole (in plasterboard) with an outer casing, code 60837(for concrete or masonry).