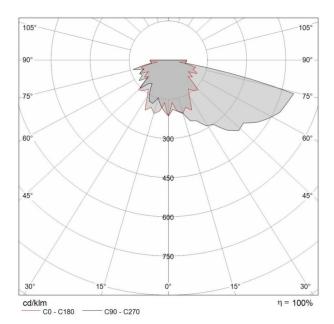

| Illuminotechnical Features |          |
|----------------------------|----------|
| Light Output Ratio (LOR)   | 30 %     |
| Luminous flux (source)     | 140 lm   |
| Luminaire luminous flux    | 42.09 lm |
| Consumption                | 1,0 W    |
| Luminaire efficacy         | 42 lm/W  |
| Colour temperature         | 3000 K   |
| Colour rendering index     | 80 Ra    |
|                            |          |

| UGR               |          |
|-------------------|----------|
| X=4H   Y=8H       | S=0.25H  |
| Reflection factor | 70/50/20 |
| UGR transversal   | < 19     |
| UGR axial         | < 25     |