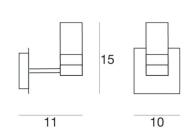

Single emission wall lights for indoor application. Halogen lamp included 33W, lamp cap 1xG9.

The device body is made of iron and features a chrome finish, processed by means of electroplating; the diffuser is made of glass with a sandblasting treatment; the mounting frame is made of PC, with a transparent finish. The ingress protection degree is IP44; the total weight is of 0.390 kg.