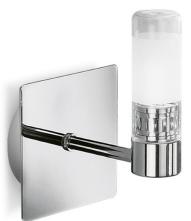

Single emission wall lights for indoor application. Halogen lamp included 33W, lamp cap 1xG9.

The device body is made of iron and features a chrome finish, processed by means of electroplating; the diffuser is made of glass with a sandblasting treatment; the mounting frame is made of PC, with a transparent finish. The ingress protection degree is IP44; the total weight is of 0.390 kg.