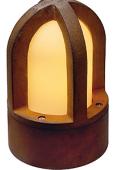

## Article number: 229430

RUSTY CONE floor lamp, rusted iron, E14, max. 40W, IP54

| Lamp                      | E14 230V max. 11W      |
|---------------------------|------------------------|
| Socket                    | E14                    |
| Bulb included in delivery | no                     |
| Height                    | <b>24,00</b> cm        |
| Diameter                  | 15,00 cm               |
| Voltage                   | 230 Volt               |
| Maximum wattage           | 40 Watt                |
| IP-rating                 | IP 54                  |
| Material                  | FeCSi-steel            |
| Weight                    | 8,208 kg               |
| Colour                    | oxidized iron          |
| Way of mounting           | surface floor mounting |

Also suitable for the use of 40W general-purpose lamps

Each luminaire is unique. Screws included

Maximum measures energy saver (Ø / L): 4,8 / 13,5 cm

Subject to technical changes

SLV Elektronik GmbH, Daimlerstraße 21-23, 52527 Übach-Palenberg / Germany