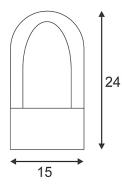

## Article number: 229430

RUSTY CONE floor lamp, rusted iron, E14, max. 40W, IP54

| Lamp                      | E14 230V max. 11W      |
|---------------------------|------------------------|
| Socket                    | E14                    |
| Bulb included in delivery | no                     |
| Height                    | <b>24,00</b> cm        |
| Diameter                  | 15,00 cm               |
| Voltage                   | 230 Volt               |
| Maximum wattage           | 40 Watt                |
| IP-rating                 | IP 54                  |
| Material                  | FeCSi-steel            |
| Weight                    | 8,208 kg               |
| Colour                    | oxidized iron          |
| Way of mounting           | surface floor mounting |