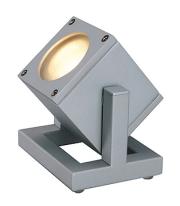

## **Datasheet**

Article number: 132832

CUBIX I floor lamp, silvergrey, GU10, Energy Saver max. 25W

| Lamp                      | GU10 230V max. 25W |
|---------------------------|--------------------|
| Socket                    | GU10               |
| Bulb included in delivery | no                 |
| Swivel range              | 100 °              |
| Width Height              | 10,50 cm 14,00 cm  |
| Depth                     | 11,00 cm           |
| Voltage                   | 230 Volt           |
| Maximum wattage           | 25 Watt            |
| IP-rating                 | IP 44              |
| Material                  | aluminium          |
| Weight                    | 0,858 kg           |
| Colour                    | silvergrey         |
| Way of mounting           | floor lamp         |

150 cm connection lead with plug included

**Galvanized frame** 

Energy labels in your language are available in the Service Area sub point Download