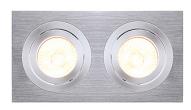

## **Datasheet**

MR16 12V max. 50W

**Article number: 111352** 

NEW TRIA II MR16 downlight, rectangular, alu-brushed, max. 2x 50W

Lamp

Socket G5,3 **Bulb included in delivery** no **Installation depth** 11,5 cm **Swivel range** 30° **Length Width Height** 17,00 cm 9,00 cm 12,00 cm Voltage 12 Volt Maximum wattage 100 Watt Material aluminium Weight 0,361 kg Colour aluminium brushed Way of mounting recessed ceiling mounting