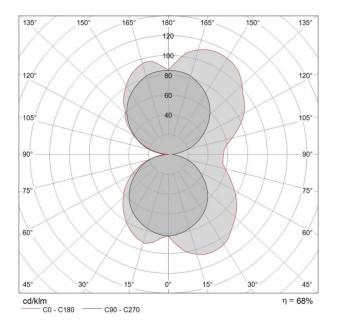

The device features protection class I and can be wall lights-mounted.

| Illuminotechnical Features |          |
|----------------------------|----------|
| Light Output Ratio (LOR)   | 100 %    |
| Luminous flux (source)     | 2250 lm  |
| Luminaire luminous flux    | 2250 lm  |
| Consumption                | 120 W    |
| Luminaire efficacy         | 18 lm/W  |
| Colour temperature         | 2900 K   |
| Colour rendering index     | 100 Ra   |
| UGR                        |          |
| X=4H   Y=8H                | S=0.25H  |
| Reflection factor          | 70/50/20 |
| UGR transversal            | < 25     |
| UGR axial                  | < 16     |